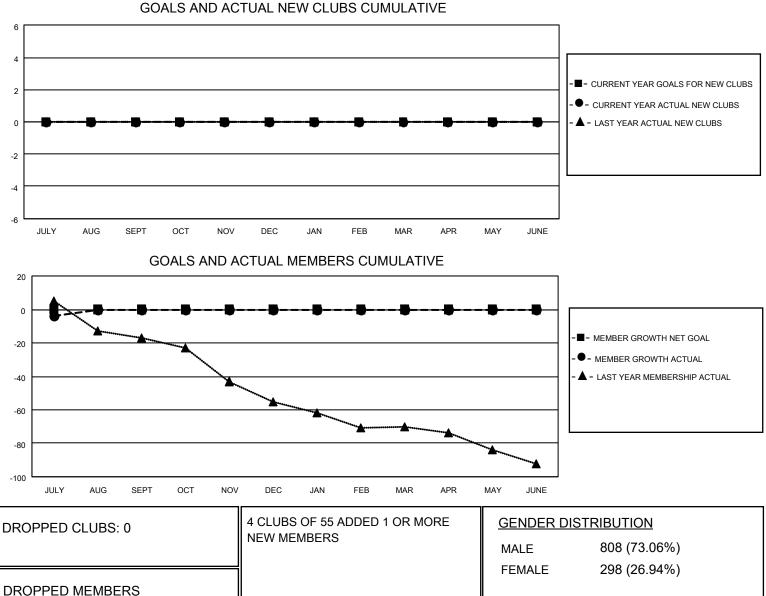

## LOCATION MISSOURI

District 26 M4

Results as of: 7/31/2021

| Clubs                 |               |           |               | Members               |                          |                         |                                                    |
|-----------------------|---------------|-----------|---------------|-----------------------|--------------------------|-------------------------|----------------------------------------------------|
| RESULTS FOR 2021-2022 |               |           |               | RESULTS FOR 2021-2022 |                          |                         |                                                    |
| QUARTER               | NEW CLUB GOAL | NEW CLUBS | DROPPED CLUBS | QUARTER ME            | EMBER GROWTH NET<br>GOAL | MEMBER GROWTH<br>ACTUAL | DROPPED<br>MEMBERS ACTUAL<br>(including transfers) |
| JULY/AUG/SEPT         | 0             | 0         | 0             | JULY/AUG/SEPT         | 0                        | 5                       | 9                                                  |
| OCT/NOV/DEC           | 0             | 0         | 0             | OCT/NOV/DEC           | 0                        | 0                       | 0                                                  |
| JAN/FEB/MAR           | 0             | 0         | 0             | JAN/FEB/MAR           | 0                        | 0                       | 0                                                  |
| APR/MAY/JUNE          | 0             | 0         | 0             | APR/MAY/JUNE          | 0                        | 0                       | 0                                                  |

**DROPPED MEMBERS** TOTAL FAMILY UNIT MEMBERS 203 0 DECEASED CLICK HERE FOR CUMULATIVE 0 CLUB CANCELLED MEMBERSHIP DATA 102 FAMILY MEMBERS PAYING HALF 9 OTHER DUES 9 TOTAL

© Copyright 2021, Lions Clubs International, All Rights Reserved.